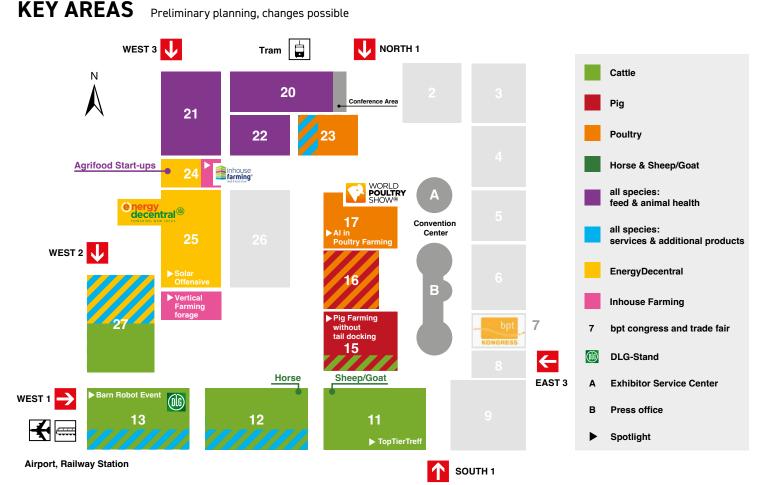

## Hall Contents 11 Cattle: Breeding and reproduction technology, machinery and

- equipment for management and feeding, animal identifiation, hoof care equipment, pasture management technology, DLG Spotlight "TopTierTreff " Sheep/goat: Breedingn and reproduction technology 12 Cattle: Machinery and equipment for management and feeding, barn construction, controlled environment and environment technology Horse: Machinery and equipment for management and feeding, barn construction All species: Feed storage, milling and mixing dosification, feed pelleting EnergyDecentral: Biomass storage, processing and pelleting of solid fuels 13 Cattle: Machinery and equipment for milking and refrigeration, calf supplies, DLG Spotlight "Farm Robot Event" All species: High pressure washers, agricultural software, consultancy, direct marketing, financial services, insurances, Campus & Career including Science & Research, DLG Stand, International Visitors' Lounge, 15 Pig: Breeding and reproduction technology, machinery and equipment for management and feeding piggery and shed construction, DLG Spotlight "No-docking in pig farming", DLG Expert Stage Pig Cattle: Barn and shed construction 16 Poultry: Controlled environment and environment technology, machinery for management and feeding Pig: Controlled environment and environment technology, machinery for management and feeding 17 Poultry: Breeding/hatching technology, machinery and equipment for management and feeding, poultry housing and shed construction, DLG Spotlight "AI in Poultry Farming", **DLGExpert Stage Poultry** 20 All species: Compund feed, straight feeding stuffs and feed additives
- 21 All species: Compound feed, straight feeding stuffs and feed additives, veterinary products and equipment

| Hall | Contents                                                                                                                                                                                                                                                                                                                      |
|------|-------------------------------------------------------------------------------------------------------------------------------------------------------------------------------------------------------------------------------------------------------------------------------------------------------------------------------|
| 22   | All species: Compund feed, straight feeding stuffs and feed additives                                                                                                                                                                                                                                                         |
| 23   | Poultry: Slaughtering and processing, egg grading and processing                                                                                                                                                                                                                                                              |
|      | All species: Cleaning and disinfecting products, insecticides                                                                                                                                                                                                                                                                 |
| 24   | All species: Stand "Young & innovative companies",<br>Agrifood-Start-ups, DLG. Prototype.Club                                                                                                                                                                                                                                 |
|      | EnergyDecentral: CHP units, waste air and exhaust gas cleaning systems, DLG Expert Stage "Energy Storage"                                                                                                                                                                                                                     |
|      | Inhouse Farming Feed & Food Show: Technology for Inhouse<br>Farming, cellular agriculture, production of insects, aquaculture,<br>aquaponics, hydroponics, algae production and processing,<br>DLG Expert Stage Inhouse Farming                                                                                               |
|      | B2B supply industry, powered by SYSTEMS & COMPONENTS                                                                                                                                                                                                                                                                          |
| 25   | EnergyDecentral: Biogas/biomethane, substrate conditioning, fer-<br>mentation, gas feed-in, energy plant construction, solid biofuels, fuel<br>technology, photovoltaics, wind energy installations, direct marketing<br>of electricity, energy storage, DLG Spotlight "Solar Campaign,<br>DLG Expert Stage "EnergyDecentral" |
| 27   | <b>Cattle:</b> Machinery and equipment for management and feeding, automatic feeding systems, bale opening devices, bunker silos, silo unloading equipment,                                                                                                                                                                   |
|      | All species: Loaders/lifters, transport vehicles, animal transport vehicles, solid manure and slurry technology                                                                                                                                                                                                               |
|      | EnergyDecentral: Silo unloading equipment, dosing technology, spreading of fermented products                                                                                                                                                                                                                                 |
|      | Inhouse Farming Feed & Food Show: DLG Spotlight<br>"Vertical Farming: Green Forager" (Outdoor area)                                                                                                                                                                                                                           |